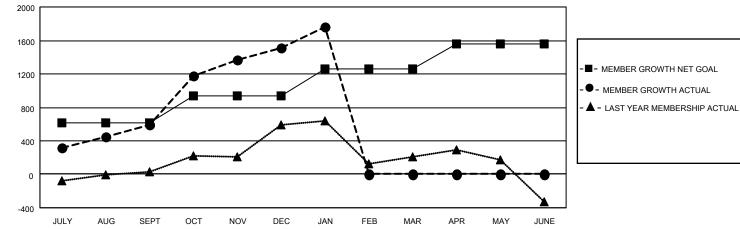

## GAT MONTHLY MEMBERSHIP PROGRESS REPORT

Multiple District 306

LOCATION: REP OF SRI LANKA

Results as of: 1/31/2022

| Clubs                 |               |           |               | Members               |                           |                         |                                                    |
|-----------------------|---------------|-----------|---------------|-----------------------|---------------------------|-------------------------|----------------------------------------------------|
| RESULTS FOR 2021-2022 |               |           |               | RESULTS FOR 2021-2022 |                           |                         |                                                    |
| QUARTER               | NEW CLUB GOAL | NEW CLUBS | DROPPED CLUBS | QUARTER               | MEMBER GROWTH NET<br>GOAL | MEMBER GROWTH<br>ACTUAL | DROPPED<br>MEMBERS ACTUAL<br>(including transfers) |
| JULY/AUG/SEPT         | 27            | 25        | 7             | JULY/AUG/SE           | PT 610                    | 1,135                   | 436                                                |
| OCT/NOV/DEC           | 10            | 23        | 5             | OCT/NOV/DE            | C 329                     | 1,489                   | 519                                                |
| JAN/FEB/MAR           | 11            | 4         | 0             | JAN/FEB/MAR           | 324                       | 340                     | 55                                                 |
| APR/MAY/JUNE          | 0             | 0         | 0             | APR/MAY/JUN           | NE 290                    | 0                       | 0                                                  |