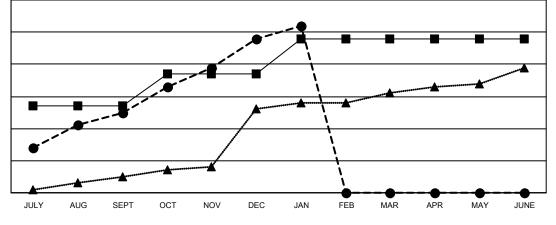

- ■ CURRENT YEAR GOALS FOR NEW CLUBS
- - CURRENT YEAR ACTUAL NEW CLUBS
- ▲ LAST YEAR ACTUAL NEW CLUBS

GOALS AND ACTUAL MEMBERS CUMULATIVE

| DROPPED CLUBS: 12 |       | 356 CLUBS OF 610 ADDED 1 OR<br>MORE NEW MEMBERS | GENDER DISTRIBUTION               |                 |  |
|-------------------|-------|-------------------------------------------------|-----------------------------------|-----------------|--|
|                   |       | MORE NEW MEMBERS                                | MALE                              | 12,097 (74.90%) |  |
|                   |       |                                                 | FEMALE                            | 4,051 (25.08%)  |  |
| DROPPED MEMBERS   |       |                                                 | NON BINARY                        | 0 (0.00%)       |  |
| DECEASED          | 64    |                                                 | PREFER NOT TO ANSWER 2 (0.01%)    |                 |  |
| CLUB CANCELLED    | 177   |                                                 | TOTAL FAMILY UNIT MEMBERS         | 5,902           |  |
| OTHER             | 770   | CLICK HERE FOR CUMULATIVE                       | TOTAL FAMILY UNIT MEMIDERS        | 5,902           |  |
| TOTAL             | 1,011 | MEMBERSHIP DATA                                 | FAMILY MEMBERS PAYING HAL<br>DUES | F 3,310         |  |